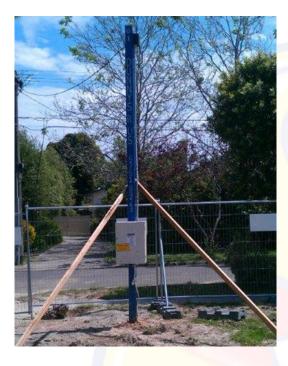

## Temporary power pole test and tag service

It is a requirement of WorkSafe Victoria that all builders temporary power poles have their RCD tested each month

- ✓ Super Safe Hire offers an RCD testing service for all building sites
- ✓ We offer
  - ✓ An on-demand service provided within 3-5 working days from order
  - ✓ An automatic 30 day test every month if requested with the initial hire of the power pole
- ✓ As part of this service
  - ✓ all RCD's will have a test tag installed noting the date of the service
  - ✓ no certificates of electrical safety are provided
- √ To order
  - ✓ Email <u>sales@supersafehire.com.au</u> or
  - ✓ Phone 9761 6180