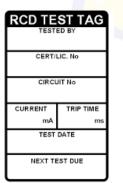

## Temporary power pole test and tag service

It is a requirement of WorkSafe Victoria that all builders temporary power poles have their RCD tested each month

- ✓ Super Safe Hire offers an RCD testing service for all building sites
- ✓ We offer
  - ✓ An on-demand service provided within 3-5 working days from order
  - ✓ An automatic 30 day test every month if requested with the initial hire of the power pole
- ✓ As part of this service
  - ✓ all RCD's will have a test tag installed noting the date of the service
  - ✓ no certificates of electrical safety are provided
- √ To order
  - ✓ Email <u>sales@supersafehire.com.au</u> or
  - ✓ Phone 9761 6180